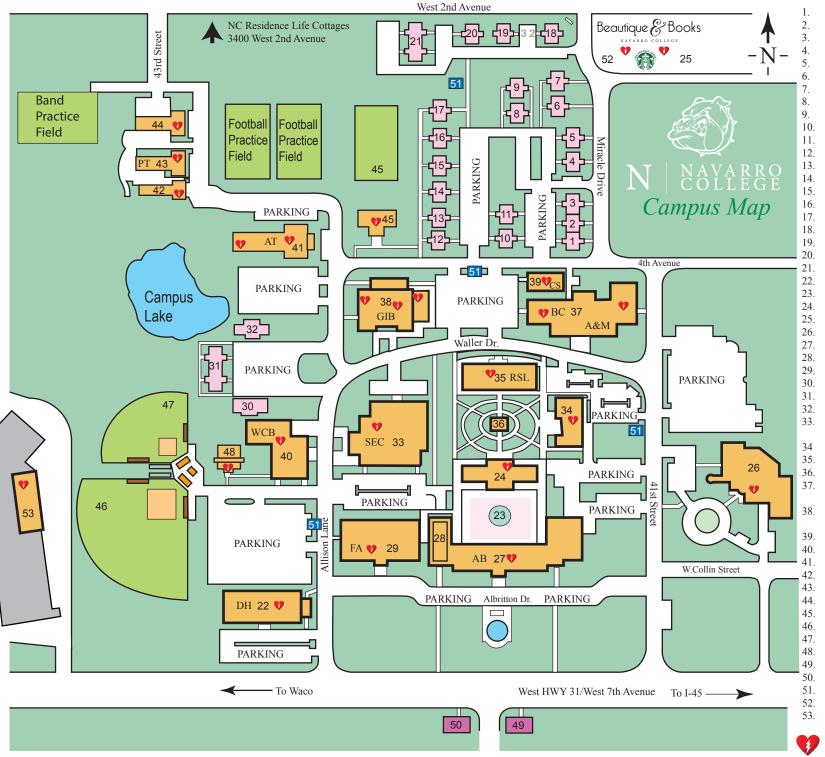

- Lowell Estes Hall (Housing Building #1) Bruce McCormick Hall (Housing Building #2)
- Jimmy Hooser Hall (Housing Building #3)
- Lucile Boyd Hall (Housing Building #4)
- . Walter Erwin Hall (Housing Building #5)
- . E.E. Burkhart Hall (Housing Building #6)
- 7. Carmody Hall (Housing Building #7)
- Gioia Keeney Hall (Housing Building #8)
- Oliver Albritton Hall (Housing Building #9)
- Wanda Gillen Hall (Housing Building #10)
- 1. McAfee Daniel Hall (Housing Building #10)
- MicAlee Daniel Hall (Housing Building #11)
  Homer G. Wasson Hall (Housing Building #12)
- Homer G. wasson Hall (Housing Building #12)
  Louis & Ann Wolens Hall (Housing Building #13)
- Louis & Ann wolens Hall (Housing Building #14)
  Lary Reed Hall (Housing Building #14)
- Lary Keed Hall (Housing Building #14)
  Barracks Bunch Hall (Housing Duilding #14)
- 15. Barracks Bunch Hall (Housing Building #15)
- 16. Chuck & Peggy Pearce Hall (Housing Building #16)
- 7. James Borkchum Hall (Housing Building #17)
- B. Darrell Raines Hall (Housing Building #18)
- 9. W.H. Norwood Hall (Housing Building #19)
- 20. Housing Building #20
- 21. Housing Building #21
- 2. Frank Neal Drane Hall of Science (DH)
- 23. Verda Gooch Courtyard
- 24. Gooch One Stop Student Center
- 25. Small Business Development Center
- 26. Cook Education Center
- 27. Albritton Administration Building (AB)
- 28. Leighton B. Dawson Auditorium
- 29. Caston Fine Arts Center (FA)
- 30. Ben Jones Hall (Student Housing)
- 31. Gerald E. Burson Hall (Student Housing)
- 2. Tom Eady Hall (Student Housing)
- K.& Ida Wolens Special Events Center (Gymnasium) (SEC)
- 34 Dr. Kenneth Walker Dining Hall & Deli
- 35. Dr. Richard Sanchez Library (RSL)
- 36. Barracks Bunch Clock Tower
- Bain Center for Technical Arts/ Texas A&M Commerce (BC)
- 38. Louis Gibson Hall, Fitness Center, Student Center (GIB)
- 39. Computer Science Center (CS)
- 0. Waller Classroom Building (WCB)
- 41. John Deere Ag. Tech. Building (AT)
- 2. Campus Police Building
- 43. Petroleum Technology Building (PT)
- 44. Karl Humphries Physical Plant
- 45. Roark Montgomery Soccer Complex
- 46. Perry Graham Baseball Field
- 7. Jesse & Lou Cummings Softball Field
- 8. James G. Price Baseball & Softball Field House
- 9. Baptist Student Ministry
- 50. United Christian Fellowship
- 51. Blue Emergency Phones
- 52. Beautique & Books / Starbucks
- 3. Cosmetology / Massage Therapy / College Park Mall
- Defibrillator Locations